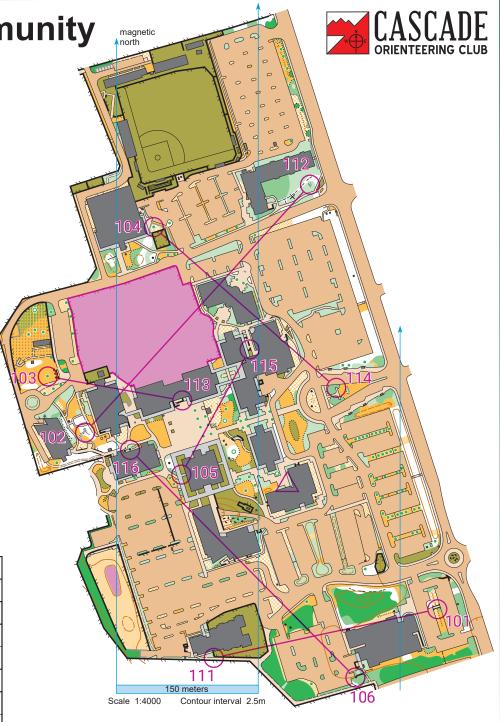

| Choose Your Adventure #3: Dog Bones |              |             |  |   |    |  |                                |
|-------------------------------------|--------------|-------------|--|---|----|--|--------------------------------|
| Map 1                               |              | 0.0 km      |  |   |    |  |                                |
|                                     |              |             |  |   |    |  | Start:                         |
| 101                                 |              | 1           |  |   | Ò  |  | S side of bridge               |
| 111                                 | 1            | ~           |  |   | Ļ  |  | SW outside corner of N fence   |
|                                     |              |             |  |   |    |  |                                |
| 102                                 |              | :::::       |  | < | Q  |  | S edge of bend in stony ground |
| 112                                 |              |             |  |   |    |  | Stony ground                   |
|                                     |              |             |  |   |    |  |                                |
| 103                                 |              | Α           |  |   | Ö  |  | NW side of lone tree           |
| 113                                 |              | ~           |  |   | _  |  | SE inside corner of fence      |
|                                     |              |             |  |   |    |  |                                |
| 104                                 |              | Д           |  |   | 0, |  | SE side of lone tree           |
| 114                                 |              | /           |  |   | Τ  |  | N end of path                  |
|                                     |              |             |  | • |    |  |                                |
| 105                                 |              | <b>⊕</b>    |  |   | Ŀ  |  | SW inside corner of flower bed |
| 115                                 | $\downarrow$ | 1           |  |   | _  |  | SE inside corner of S fence    |
|                                     |              |             |  |   |    |  |                                |
| 106                                 |              | <b>JANA</b> |  |   | /  |  | SW end of stone wall           |
| 1                                   |              | l           |  |   |    |  |                                |

E boulder

 $|116| \rightarrow | \triangle$ 

## **DOG BONES RULES:**

- YOU MAY VISIT THE 6 BONES IN ANY ORDER YOU LIKE
- YOU MAY START EACH BONE FROM EITHER END
- ONCE YOU START A BONE, YOU MUST COMPLETE IT BEFORE GOING TO THE NEXT BONE
- WHEN YOU COMPLETE ALL 6 BONES ON MAP 1, YOU MAY COME BACK FOR MAP 2, WHICH HAS 6 MORE BONES
- TOTAL TIME LIMIT FOR BOTH MAPS IS 75 MINUTES
- 1 POINT PER CHECKPOINT (24 POINTS TOTAL)
- 1 POINT PENALTY PER MINUTE LATE BEYOND 75 MINUTES